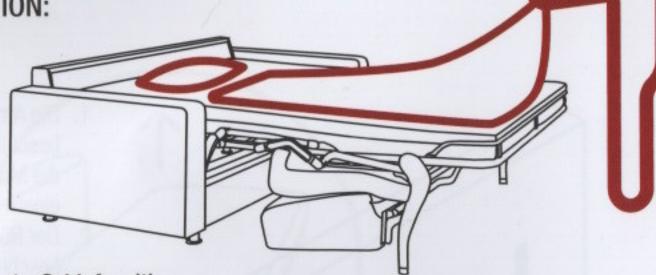

## **ZURÜCK IN DIE SITZPOSITION:**

1. Schlafposition

2. Liegefläche anheben und einschlagen

3. Rückenteil zurückschlagen

4. Rückenteil vollständig aufstellen

1. Sitzposition