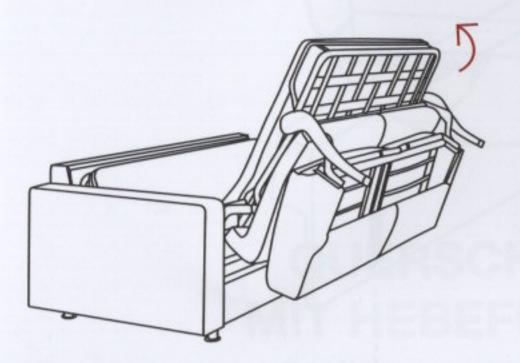

Bitte nicht auf Auszugselemente fallen lassen.

Bitte nicht auf Auszugselemente springen.

1. Sitzposition

2. Rückenteil anheben

3. Rückenteil mit Sitzteil nach vorne kippen

4. Unterseite des Sitzteils anheben