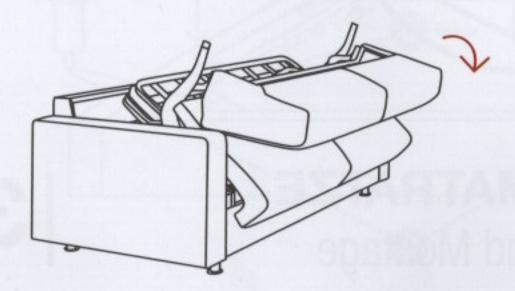

Bitte nicht auf Auszugselemente fallen lassen.

Bitte nicht auf Auszugselemente springen.

1. Sitzposition

2. Rückenteil anheben

3. Rückenteil mit Sitzteil nach vorne kippen

4. Unterseite des Sitzteils anheben

5. Liegefläche nach vorn überschlagen

6. Schlafposition