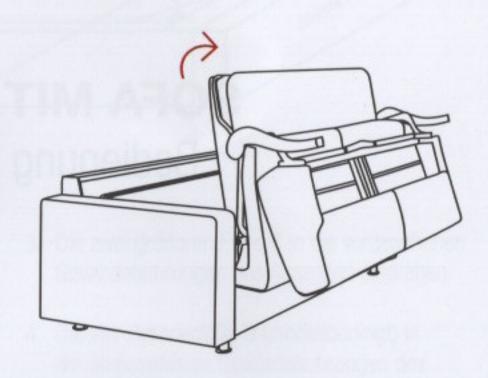

Bitte nicht auf Auszugselemente fallen lassen.

Bitte nicht auf Auszugselemente springen.

1. Sitzposition

2. Rückenteil anheben

3. Rückenteil mit Sitzteil nach vorne kippen

4. Unterseite des Sitzteils anheben

5. Liegefläche nach vorn überschlagen

6. Schlafposition