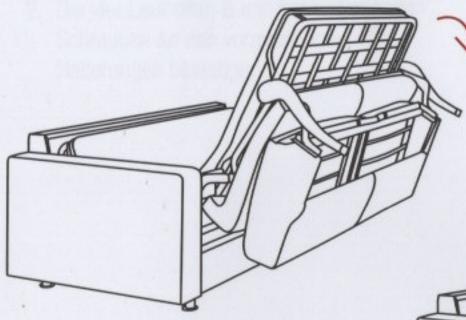

Bitte nicht auf Auszugselemente fallen lassen.

Bitte nicht auf Auszugselemente springen.

1. Sitzposition

2. Rückenteil anheben

3. Rückenteil mit Sitzteil nach vorne kippen

4. Unterseite des Sitzteils anheben

5. Liegefläche nach vorn überschlagen

6. Schlafposition