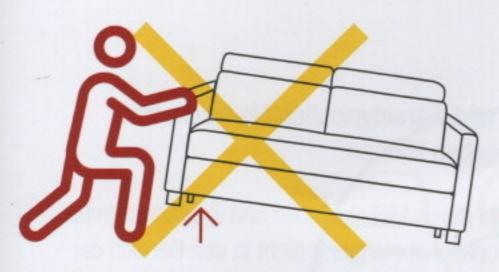

## BENUTZUNGSHINWEISE

So bitte nicht!

Bitte das Polster nicht an den Armlehnen anheben.

Bitte das Polster nicht an den Armlehnen ziehen.

Bitte nur auf die Sitzfläche setzen.

Bitte in der Liegeposition nicht auf das Kopfteil setzen.