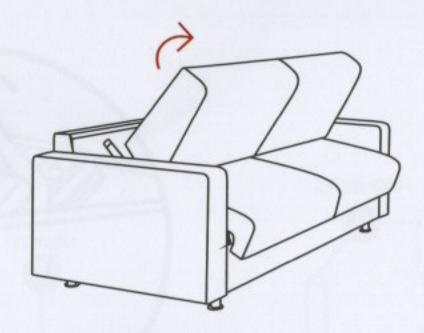

Bitte nicht auf Auszugselemente fallen lassen.

Bitte nicht auf Auszugselemente springen.

1. Sitzposition

2. Rückenteil anheben

3. Rückenteil mit Sitzteil nach vorne kippen

4. Unterseite des Sitzteils anheben

5. Liegefläche nach vorn überschlagen

6. Schlafposition