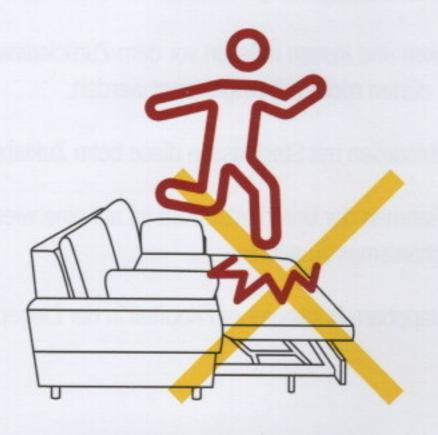

Bitte nicht auf Auszugselemente fallen lassen.

Bitte nicht auf Auszugselemente springen.

1. Sitzposition

2. Rückenteil anheben

3. Rückenteil mit Sitzteil nach vorne kippen

4. Unterseite des Sitzteils anheben