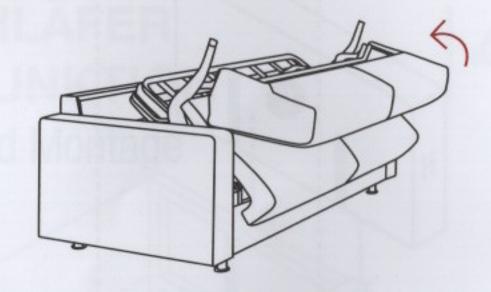

Bitte nicht auf Auszugselemente fallen lassen.

Bitte nicht auf Auszugselemente springen.

1. Sitzposition

2. Rückenteil anheben

3. Rückenteil mit Sitzteil nach vorne kippen

4. Unterseite des Sitzteils anheben

5. Liegefläche nach vorn überschlagen

6. Schlafposition