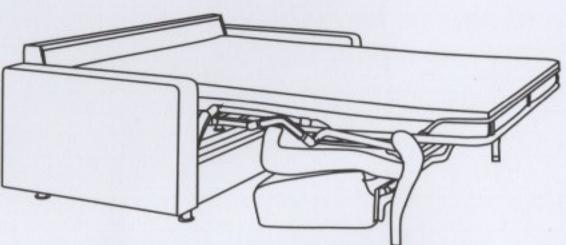

## BENUTZUNGSHINWEISE

So bitte nicht!



Bitte das Polster nicht an den Armlehnen anheben.



Bitte das Polster nicht an den Armlehnen ziehen.



Bitte nur auf die Sitzfläche setzen.



Bitte in der Liegeposition nicht auf das Kopfteil setzen.



Bitte nicht auf Auszugselemente fallen lassen.



Bitte nicht auf Auszugselemente springen.





1. Sitzposition



2. Rückenteil anheben



3. Rückenteil mit Sitzteil nach vorne kippen



4. Unterseite des Sitzteils anheben



5. Liegefläche nach vorn überschlagen



6. Schlafposition

## **ACHTUNG**

Vor dem Zuklappen des Bettsofas Bettwäsche und Kissen entfernen und das Sofa gut auslüften lassen!

## **ZURÜCK IN DIE SITZPOSITION:**



1. Schlafposition



2. Liegefläche anheben und einschlagen



3. Rückenteil zurückschlagen



4. Rückenteil vollständig aufstellen



1. Sitzposition