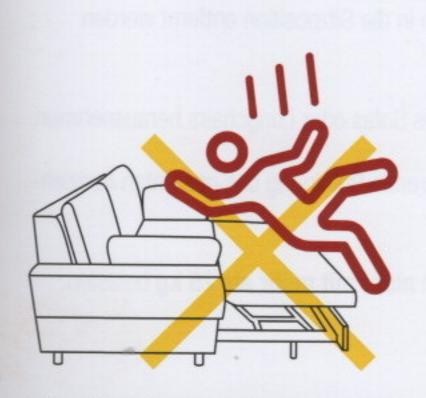

## BENUTZUNGSHINWEISE

So bitte nicht!

Bitte das Polster nicht an den Armlehnen anheben.

Bitte das Polster nicht an den Armlehnen ziehen.

Bitte nur auf die Sitzfläche setzen.

Bitte in der Liegeposition nicht auf das Kopfteil setzen.

Bitte nicht auf Auszugselemente fallen lassen.

Bitte nicht auf Auszugselemente springen.

1. Sitzposition

2. Rückenteil anheben

3. Rückenteil mit Sitzteil nach vorne kippen

4. Unterseite des Sitzteils anheben