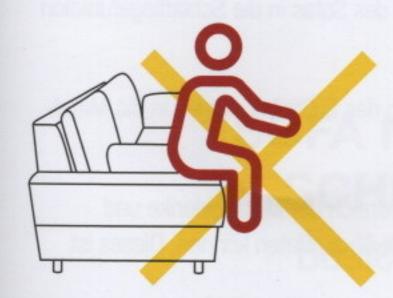

## BENUTZUNGSHINWEISE

So bitte nicht!

Bitte das Polster nicht an den Armlehnen anheben.

Bitte das Polster nicht an den Armlehnen ziehen.

Bitte nur auf die Sitzfläche setzen.

Bitte in der Liegeposition nicht auf das Kopfteil setzen.