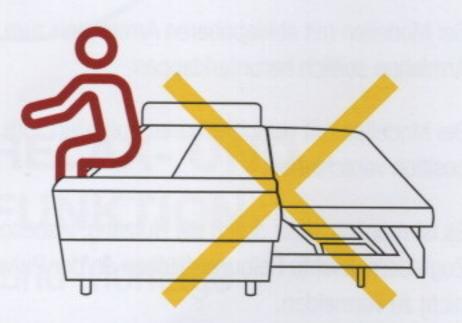

## BENUTZUNGSHINWEISE

So bitte nicht!

Bitte das Polster nicht an den Armlehnen anheben.

Bitte das Polster nicht an den Armlehnen ziehen.

Bitte nur auf die Sitzfläche setzen.

Bitte in der Liegeposition nicht auf das Kopfteil setzen.