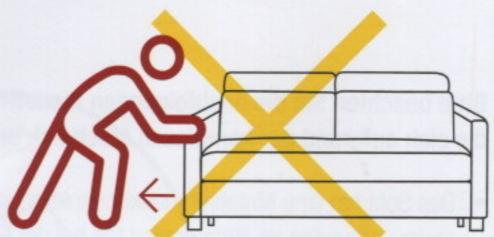

## BENUTZUNGSHINWEISE

So bitte nicht!

Bitte das Polster nicht an den Armlehnen anheben.

Bitte das Polster nicht an den Armlehnen ziehen.

Bitte nur auf die Sitzfläche setzen.

Bitte in der Liegeposition nicht auf das Kopfteil setzen.