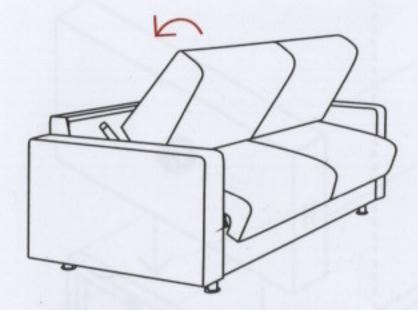

## **ZURÜCK IN DIE SITZPOSITION:**

1. Schlafposition

2. Liegefläche anheben und einschlagen

3. Rückenteil zurückschlagen

4. Rückenteil vollständig aufstellen

1. Sitzposition